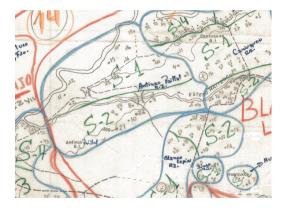

2017 Census (INE)

Art. 37 del Decreto N°4111, de 12 de Junio de 1931.-DECRETO.-Apruébase la sentencia de fecha 23 de Setiembre de 1944 expedida por el Juzgado de Indios de Victoria, en virtud de la cual se divide la Comunidad Indígena encabezada por don José Pinolevi,cuyos rerrenos se individualizan en el plano N°151.-Tómese razón,registrese,

| <u>T. M. N Q 1</u> | : | ANCAPI ÑANCUCHEO                                |
|--------------------|---|-------------------------------------------------|
| SUPERFICIE         | : | 880,00 HAS                                      |
| SUPERF, DIVISION   | : | 940,00 HAS                                      |
| LUGAR              | : | HUEQUEN                                         |
| COMUNA             | : | ERCILLA                                         |
| EXP.DIVISION       | : | CAUSA ROL Nº 87 - Ex-Juzgado de Indios Victoria |
| SIT. JURIDICA      | : | SIN ENTREGA MATERIAL -                          |
| SIN CANCELAR T. M  |   | VIGENTE - CONS. DE LA PROPIEDAD INDIGENA        |

INSCRIPCIONES EN EL CONSERVADOR DE BIENES RAYCES DE COLLIPULLI DE LAS HIJUELA RESULTANTES DE LA DIVISION DE LA COMMUNDAD.-

HIJUELA Nº 1 de 3,71 hectáreas de terreno adjudicada a don Juan Ancapi Gomes, ingorita a fo 185 v. Nº 181, año 1984.-Transferida a fs 37 Nº 31, año 1984.-

HIJUELA Nº 2 de 3.71 h<sub>o</sub>ctareas de terreno adjudicada a don <sup>H</sup>anuel Ancapi Gones, inscrita a fe 210 Nº 200, año 1938.-Sin transforencia.-

HIJUELA Nº 3 de 17,81 hectáreas de terreno adjudicada a doña Catalina Ancapi Gomez, inscrita a fs 170 Nº 165, año 1938. Sin transferencia.-

uv mura no 4 de 17 81 hectéress de terreno adjudicada a doña Carmen An-