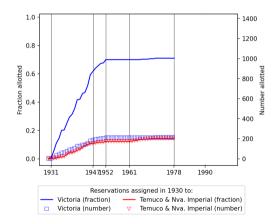

#### 1884-1929: Forced settlement

June 1930: *Courts of Indians* opened July 1931: Nueva Imperial court closed 1943-1946: Restrictions on sales lifted 1952-1979: Allotments frozen 1979-1989: Massive allotment Result: Spatial discontinuity

# A century of change in Mapuche reservations' property rights

1884-1929: Forced settlement

June 1930: Courts of Indians opened

July 1931: Nueva Imperial court close 1943-1946: Restrictions on sales lifted 1952-1979: Allotments frozen 1979-1989: Massive allotment

# A century of change in Mapuche reservations' property rights

1884-1929: Forced settlement

June 1930: *Courts of Indians* opened July 1931: Nueva Imperial court closed 1943-1946: Restrictions on sales lifted 1952-1979: Allotments frozen 1979-1989: Massive allotment Result: Spatial discontinuity

# A century of change in Mapuche reservations' property rights

1884-1929: Forced settlement June 1930: Courts of Indians opened July 1931: Nueva Imperial court closed

# A century of change in Mapuche reservations' property rights

1884-1929: Forced settlement

June 1930: Courts of Indians opened

July 1931: Nueva Imperial court closed

1943-1946: Restrictions on sales lifted

# A century of change in Mapuche reservations' property rights

1884-1929: Forced settlement

June 1930: *Courts of Indians* opened July 1931: Nueva Imperial court closed 1943-1946: Restrictions on sales lifted 1952-1979: Allotments frozen