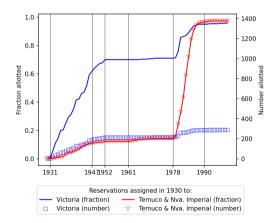

#### 1884-1929: Forced settlement

June 1930: *Courts of Indians* opened July 1931: Nueva Imperial court closed 1943-1946: Restrictions on sales lifted 1952-1979: Allotments frozen 1979-1989: Massive allotment Result: Spatial discontinuity

# A century of change in Mapuche reservations' property rights

1884-1929: Forced settlement

June 1930: Courts of Indians opened

July 1931: Nueva Imperial court close 1943-1946: Restrictions on sales lifted 1952-1979: Allotments frozen 1979-1989: Massive allotment

# A century of change in Mapuche reservations' property rights

1884-1929: Forced settlement

June 1930: *Courts of Indians* opened July 1931: Nueva Imperial court closed 1943-1946: Restrictions on sales lifted 1952-1979: Allotments frozen 1979-1989: Massive allotment Result: Spatial discontinuity

# A century of change in Mapuche reservations' property rights

1884-1929: Forced settlement June 1930: Courts of Indians opened July 1931: Nueva Imperial court closed

# A century of change in Mapuche reservations' property rights

1884-1929: Forced settlement

June 1930: Courts of Indians opened

July 1931: Nueva Imperial court closed

1943-1946: Restrictions on sales lifted

# A century of change in Mapuche reservations' property rights

1884-1929: Forced settlement

June 1930: *Courts of Indians* opened July 1931: Nueva Imperial court closed 1943-1946: Restrictions on sales lifted 1952-1979: Allotments frozen