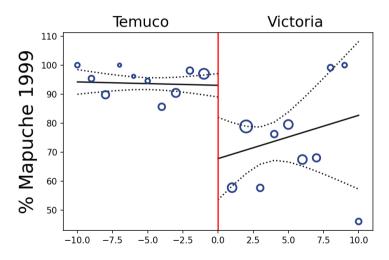

# Identification strategy Allotment

# Identification strategy Allotment

$$Private_r = \alpha_0 + \alpha_1 Victoria_r + f(lon_r, lat_r) + \mathbf{X}_r \Theta + \eta_r, \tag{1}$$

$$y_{ir} = \beta_0 + \beta_1 Private_r + g(lon_r, lat_r) + \mathbf{X_r} \mathbf{\Lambda} + \varepsilon_{ir}, \qquad (2)$$

#### where:

- >  $y_i$ : dependent variable observation *i* of reservation *r*,
- $\blacktriangleright$  *Victoria*<sub>r</sub>: 1 if reservation r assigned to Victoria in 1930, 0 otherwise,
- ▶ *Private<sub>r</sub>*: 1 if reservation *r* allotted before 1979, 0 otherwise,
- $f(lon_r, lat_r), g(lon_r, lat_r)$ : flexible functions of location of reservation r,
- $X_r$ : additional controls for reservation r,
- ▶  $\eta_r, \varepsilon_{ir}$ ,: zero-mean disturbances (potentially correlated)