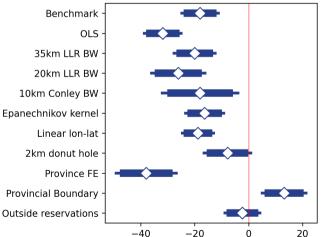

# Identification strategy Allotment

$$Private_r = \alpha_0 + \alpha_1 Victoria_r + f(lon_r, lat_r) + \mathbf{X}_r \Theta + \eta_r, \tag{1}$$

$$y_{ir} = \beta_0 + \beta_1 Private_r + g(lon_r, lat_r) + \mathbf{X_r} \mathbf{\Lambda} + \varepsilon_{ir}, \qquad (2)$$

#### where:

- >  $y_i$ : dependent variable observation *i* of reservation *r*,
- $\blacktriangleright$  *Victoria*<sub>r</sub>: 1 if reservation r assigned to Victoria in 1930, 0 otherwise,
- ▶ *Private<sub>r</sub>*: 1 if reservation *r* allotted before 1979, 0 otherwise,
- $f(lon_r, lat_r), g(lon_r, lat_r)$ : flexible functions of location of reservation r,
- $X_r$ : additional controls for reservation r,
- ▶  $\eta_r, \varepsilon_{ir}$ ,: zero-mean disturbances (potentially correlated)