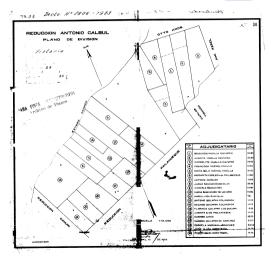

#### **Reservations:**

Reservation titles (AGAI)

Historical judicial boundaries (INE)

Timing of division (AGAI)

1992 Census (INE)

1999 property registry (CIREN)

Sales of allotted parcels (AGAI)

Descendants: 2021 voting registry (SERVEL) 2017 Census (INE) INSTITUTO DE DESARROLLO AGROPECUARIO ARCHIVO GENERAL DE ASUNTOS INDIGENAS. TENUCO EMD/chc.

| <u>T. M. N Q 1</u> | : | ANCAPI ÑANCUCHEO                                |
|--------------------|---|-------------------------------------------------|
| SUPERFICIE         | : | 880,00 HAS                                      |
| SUPERF, DIVISION   | : | 940,00 HAS                                      |
| LUGAR              | : | HUEQUEN                                         |
| COMUNA             | : | ERCILLA                                         |
| EXP.DIVISION       | : | CAUSA ROL Nº 87 - Ex-Juzgado de Indios Victoria |
| SIT. JURIDICA      | : | SIN ENTREGA MATERIAL -                          |
| SIN CANCELAR T. M  |   | VIGENTE - CONS. DE LA PROPIEDAD INDIGENA        |

INSCRIPCIONES EN EL CONSERVADOR DE BIENES RAYCES DE COLLIPULLI DE LAS HIJUELA RESULTANTES DE LA DIVISION DE LA COMMUNDAD.-

HIJUELA Nº 1 de 3,71 hectáreas de terreno adjudicada a don Juan Ancapi Gomes, ingorita a fo 185 v. Nº 181, año 1984.-Transferida a fs 37 Nº 31, año 1984.-

HIJUELA Nº 2 de 3.71 h<sub>o</sub>ctareas de terreno adjudicada a don <sup>H</sup>anuel Ancapi Gones, inscrita a fe 210 Nº 200, año 1938.-Sin transforencia.-

HIJUELA Nº 3 de 17,81 hectáreas de terreno adjudicada a doña Catalina Ancapi Gomez, inscrita a fs 170 Nº 165, año 1938. Sin transferencia.-

uv mura no 4 de 17 81 hectéress de terreno adjudicada a doña Carmen An-