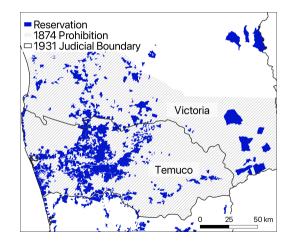

#### 1884-1929: Forced settlement

June 1930: *Courts of Indians* opened July 1931: Nueva Imperial court closed 1943-1946: Restrictions on sales lifted 1952-1979: Allotments frozen 1979-1989: Massive allotment Result: Spatial discontinuity

# A century of change in Mapuche reservations' property rights

1884-1929: Forced settlement

June 1930: *Courts of Indians* opened July 1931: Nueva Imperial court closed 1943-1946: Restrictions on sales lifted 1952-1979: Allotments frozen 1979-1989: Massive allotment Result: Spatial discontinuity

# Identification strategy Allotment

$$Private_r = \alpha_0 + \alpha_1 Victoria_r + f(lon_r, lat_r) + \mathbf{X}_r \Theta + \eta_r, \tag{1}$$

$$y_{ir} = \beta_0 + \beta_1 Private_r + g(lon_r, lat_r) + \mathbf{X_r} \mathbf{\Lambda} + \varepsilon_{ir}, \qquad (2)$$

#### where:

- >  $y_i$ : dependent variable observation *i* of reservation *r*,
- $\blacktriangleright$  *Victoria*<sub>r</sub>: 1 if reservation r assigned to Victoria in 1930, 0 otherwise,
- ▶ *Private<sub>r</sub>*: 1 if reservation *r* allotted before 1979, 0 otherwise,
- $f(lon_r, lat_r), g(lon_r, lat_r)$ : flexible functions of location of reservation r,
- $X_r$ : additional controls for reservation r,
- ▶  $\eta_r, \varepsilon_{ir}$ ,: zero-mean disturbances (potentially correlated)