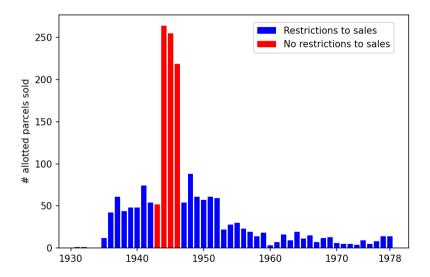

#### 1884-1929: Forced settlement

June 1930: *Courts of Indians* opened July 1931: Nueva Imperial court closed 1943-1946: Restrictions on sales lifted 1952-1979: Allotments frozen 1979-1989: Massive allotment Result: Spatial discontinuity

# A century of change in Mapuche reservations' property rights

1884-1929: Forced settlement

June 1930: Courts of Indians opened

July 1931: Nueva Imperial court close 1943-1946: Restrictions on sales lifted 1952-1979: Allotments frozen 1979-1989: Massive allotment

# A century of change in Mapuche reservations' property rights

1884-1929: Forced settlement

June 1930: *Courts of Indians* opened July 1931: Nueva Imperial court closed 1943-1946: Restrictions on sales lifted 1952-1979: Allotments frozen 1979-1989: Massive allotment Result: Spatial discontinuity

# A century of change in Mapuche reservations' property rights

1884-1929: Forced settlement June 1930: Courts of Indians opened July 1931: Nueva Imperial court closed

# A century of change in Mapuche reservations' property rights

1884-1929: Forced settlement

June 1930: Courts of Indians opened

July 1931: Nueva Imperial court closed

1943-1946: Restrictions on sales lifted

# A century of change in Mapuche reservations' property rights

1884-1929: Forced settlement

June 1930: *Courts of Indians* opened July 1931: Nueva Imperial court closed 1943-1946: Restrictions on sales lifted 1952-1979: Allotments frozen