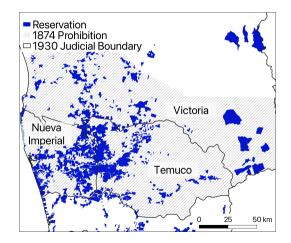

#### 1884-1929: Forced settlement

June 1930: *Courts of Indians* opened July 1931: Nueva Imperial court closed 1943-1946: Restrictions on sales lifted 1952-1979: Allotments frozen 1979-1989: Massive allotment Result: Spatial discontinuity

# A century of change in Mapuche reservations' property rights

1884-1929: Forced settlement

June 1930: *Courts of Indians* opened July 1931: Nueva Imperial court closed 1943-1946: Restrictions on sales lifted 1952-1979: Allotments frozen 1979-1989: Massive allotment Result: Spatial discontinuity

# Identification strategy Allotment

$$Private_r = \alpha_0 + \alpha_1 Victoria_r + f(lon_r, lat_r) + \mathbf{X}_r \Theta + \eta_r, \tag{1}$$

$$y_{ir} = \beta_0 + \beta_1 Private_r + g(lon_r, lat_r) + \mathbf{X_r} \mathbf{\Lambda} + \varepsilon_{ir}, \qquad (2)$$

#### where:

- >  $y_i$ : dependent variable observation *i* of reservation *r*,
- $\blacktriangleright$  *Victoria*<sub>r</sub>: 1 if reservation r assigned to Victoria in 1930, 0 otherwise,
- ▶ *Private<sub>r</sub>*: 1 if reservation *r* allotted before 1979, 0 otherwise,
- $f(lon_r, lat_r), g(lon_r, lat_r)$ : flexible functions of location of reservation r,
- $X_r$ : additional controls for reservation r,
- ▶  $\eta_r, \varepsilon_{ir}$ ,: zero-mean disturbances (potentially correlated)