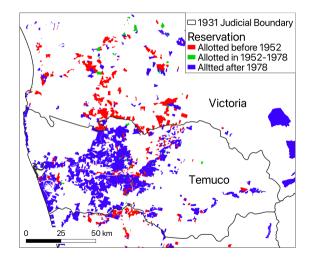

#### 1884-1929: Forced settlement

June 1930: *Courts of Indians* opened July 1931: Nueva Imperial court closed 1943-1946: Restrictions on sales lifted 1952-1979: Allotments frozen 1979-1989: Massive allotment Result: Spatial discontinuity

# A century of change in Mapuche reservations' property rights

1884-1929: Forced settlement

June 1930: Courts of Indians opened

July 1931: Nueva Imperial court close 1943-1946: Restrictions on sales lifted 1952-1979: Allotments frozen 1979-1989: Massive allotment

# A century of change in Mapuche reservations' property rights

1884-1929: Forced settlement

June 1930: *Courts of Indians* opened July 1931: Nueva Imperial court closed 1943-1946: Restrictions on sales lifted 1952-1979: Allotments frozen 1979-1989: Massive allotment Result: Spatial discontinuity

# A century of change in Mapuche reservations' property rights

1884-1929: Forced settlement June 1930: Courts of Indians opened July 1931: Nueva Imperial court closed

# A century of change in Mapuche reservations' property rights

1884-1929: Forced settlement

June 1930: Courts of Indians opened

July 1931: Nueva Imperial court closed

1943-1946: Restrictions on sales lifted

# A century of change in Mapuche reservations' property rights

1884-1929: Forced settlement

June 1930: *Courts of Indians* opened July 1931: Nueva Imperial court closed 1943-1946: Restrictions on sales lifted 1952-1979: Allotments frozen