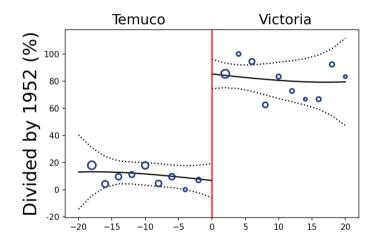

# Identification strategy Allotment

$$Private_r = \alpha_0 + \alpha_1 Victoria_r + f(lon_r, lat_r) + \mathbf{X}_r \Theta + \eta_r, \tag{1}$$

$$y_{ir} = \beta_0 + \beta_1 Private_r + g(lon_r, lat_r) + \mathbf{X_r} \mathbf{\Lambda} + \varepsilon_{ir}, \qquad (2)$$

#### where:

- >  $y_i$ : dependent variable observation *i* of reservation *r*,
- $\blacktriangleright$  *Victoria*<sub>r</sub>: 1 if reservation r assigned to Victoria in 1930, 0 otherwise,
- ▶ *Private<sub>r</sub>*: 1 if reservation *r* allotted before 1979, 0 otherwise,
- $f(lon_r, lat_r), g(lon_r, lat_r)$ : flexible functions of location of reservation r,
- $X_r$ : additional controls for reservation r,
- ▶  $\eta_r, \varepsilon_{ir}$ ,: zero-mean disturbances (potentially correlated)