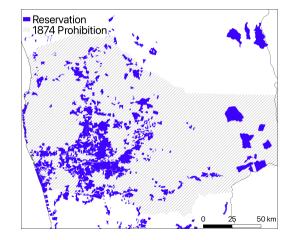

#### 1884-1929: Forced settlement

June 1930: *Courts of Indians* opened July 1931: Nueva Imperial court closed 1943-1946: Restrictions on sales lifted 1952-1979: Allotments frozen 1979-1989: Massive allotment Result: Spatial discontinuity

# A century of change in Mapuche reservations' property rights

1884-1929: Forced settlement

June 1930: Courts of Indians opened

July 1931: Nueva Imperial court close 1943-1946: Restrictions on sales lifted 1952-1979: Allotments frozen 1979-1989: Massive allotment

# A century of change in Mapuche reservations' property rights

1884-1929: Forced settlement

June 1930: *Courts of Indians* opened July 1931: Nueva Imperial court closed 1943-1946: Restrictions on sales lifted 1952-1979: Allotments frozen 1979-1989: Massive allotment Result: Spatial discontinuity

# A century of change in Mapuche reservations' property rights

1884-1929: Forced settlement June 1930: Courts of Indians opened July 1931: Nueva Imperial court closed

# A century of change in Mapuche reservations' property rights

1884-1929: Forced settlement

June 1930: Courts of Indians opened

July 1931: Nueva Imperial court closed

1943-1946: Restrictions on sales lifted

# A century of change in Mapuche reservations' property rights

1884-1929: Forced settlement

June 1930: *Courts of Indians* opened July 1931: Nueva Imperial court closed 1943-1946: Restrictions on sales lifted 1952-1979: Allotments frozen