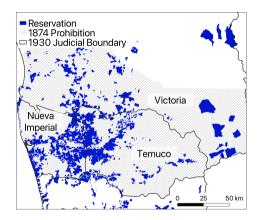

# NATURAL EXPERIMENT: A Century of Change in Mapuche Property Rights

# A century of change in Mapuche reservations' property rights

#### 1884-1929: Forced settlement

June 1930: *Courts of Indians* opened July 1931: Nueva Imperial court closed 1943-1946: Restrictions on sales lifted 1952-1979: Allotments frozen 1979-1989: Massive allotment Result: Spatial discontinuity

# A century of change in Mapuche reservations' property rights

1884-1929: Forced settlement

June 1930: Courts of Indians opened

July 1931: Nueva Imperial court close 1943-1946: Restrictions on sales lifted 1952-1979: Allotments frozen 1979-1989: Massive allotment

# A century of change in Mapuche reservations' property rights

1884-1929: Forced settlement

June 1930: *Courts of Indians* opened July 1931: Nueva Imperial court closed 1943-1946: Restrictions on sales lifted 1952-1979: Allotments frozen 1979-1989: Massive allotment Result: Spatial discontinuity

# A century of change in Mapuche reservations' property rights

1884-1929: Forced settlement June 1930: Courts of Indians opened July 1931: Nueva Imperial court closed

# A century of change in Mapuche reservations' property rights

1884-1929: Forced settlement

June 1930: Courts of Indians opened

July 1931: Nueva Imperial court closed

1943-1946: Restrictions on sales lifted

# A century of change in Mapuche reservations' property rights

1884-1929: Forced settlement

June 1930: *Courts of Indians* opened July 1931: Nueva Imperial court closed 1943-1946: Restrictions on sales lifted 1952-1979: Allotments frozen