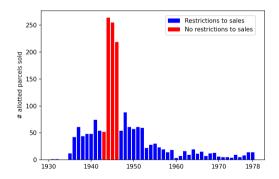

#### 1884-1929: Forced settlement

June 1930: *Courts of Indians* opened July 1931: Nueva Imperial court closed 1943-1946: Restrictions on sales lifted 1952-1979: Allotments frozen 1979-1989: Massive allotment Result: Spatial discontinuity

# A century of change in Mapuche reservations' property rights

1884-1929: Forced settlement

June 1930: Courts of Indians opened

July 1931: Nueva Imperial court close 1943-1946: Restrictions on sales lifted 1952-1979: Allotments frozen 1979-1989: Massive allotment

# A century of change in Mapuche reservations' property rights

1884-1929: Forced settlement

June 1930: *Courts of Indians* opened July 1931: Nueva Imperial court closed 1943-1946: Restrictions on sales lifted 1952-1979: Allotments frozen 1979-1989: Massive allotment Result: Spatial discontinuity

# A century of change in Mapuche reservations' property rights

1884-1929: Forced settlement

June 1930: Courts of Indians opened

July 1931: Nueva Imperial court closed

1943-1946: Restrictions on sales lifted

# A century of change in Mapuche reservations' property rights

1884-1929: Forced settlement

June 1930: *Courts of Indians* opened July 1931: Nueva Imperial court closed 1943-1946: Restrictions on sales lifted 1952-1979: Allotments frozen