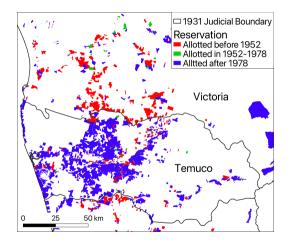

#### 1884-1929: Forced settlement

June 1930: *Courts of Indians* opened July 1931: Nueva Imperial court closed 1943-1946: Restrictions on sales lifted 1952-1979: Allotments frozen 1979-1989: Massive allotment Result: Spatial discontinuity

# A century of change in Mapuche reservations' property rights

1884-1929: Forced settlement

June 1930: Courts of Indians opened

July 1931: Nueva Imperial court close 1943-1946: Restrictions on sales lifted 1952-1979: Allotments frozen 1979-1989: Massive allotment

# A century of change in Mapuche reservations' property rights

1884-1929: Forced settlement

June 1930: *Courts of Indians* opened July 1931: Nueva Imperial court closed 1943-1946: Restrictions on sales lifted 1952-1979: Allotments frozen 1979-1989: Massive allotment Result: Spatial discontinuity

# A century of change in Mapuche reservations' property rights

1884-1929: Forced settlement June 1930: Courts of Indians opened July 1931: Nueva Imperial court closed

# A century of change in Mapuche reservations' property rights

1884-1929: Forced settlement

June 1930: Courts of Indians opened

July 1931: Nueva Imperial court closed

1943-1946: Restrictions on sales lifted

# A century of change in Mapuche reservations' property rights

1884-1929: Forced settlement

June 1930: *Courts of Indians* opened July 1931: Nueva Imperial court closed 1943-1946: Restrictions on sales lifted 1952-1979: Allotments frozen