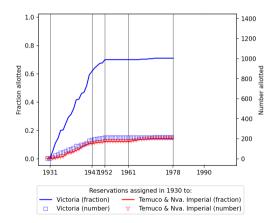

#### 1884-1929: Forced settlement

June 1930: *Courts of Indians* opened July 1931: Nueva Imperial court closed 1943-1946: Restrictions on sales lifted 1952-1979: Allotments frozen 1979-1989: Massive allotment Result: Spatial discontinuity

# A century of change in Mapuche reservations' property rights

1884-1929: Forced settlement

June 1930: Courts of Indians opened

July 1931: Nueva Imperial court close 1943-1946: Restrictions on sales lifted 1952-1979: Allotments frozen 1979-1989: Massive allotment

# A century of change in Mapuche reservations' property rights

1884-1929: Forced settlement

June 1930: *Courts of Indians* opened July 1931: Nueva Imperial court closed 1943-1946: Restrictions on sales lifted 1952-1979: Allotments frozen 1979-1989: Massive allotment Result: Spatial discontinuity

# A century of change in Mapuche reservations' property rights

1884-1929: Forced settlement June 1930: Courts of Indians opened July 1931: Nueva Imperial court closed

# A century of change in Mapuche reservations' property rights

1884-1929: Forced settlement

June 1930: Courts of Indians opened

July 1931: Nueva Imperial court closed

1943-1946: Restrictions on sales lifted

# A century of change in Mapuche reservations' property rights

1884-1929: Forced settlement

June 1930: *Courts of Indians* opened July 1931: Nueva Imperial court closed 1943-1946: Restrictions on sales lifted 1952-1979: Allotments frozen